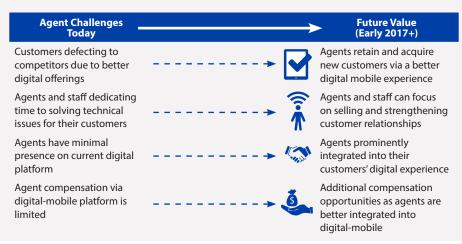

# WHY IS THIS NEEDED?

**EVOLVING** 

As more consumers engage with the digital marketplace, their expectations are changing.

BUT, they still value and desire an agent-based relationship.

DIGITAL-MOBILE PLATFORM IS INADEOUATE Our current digitalmobile offerings are not meeting the desired capabilities expected by your existing and potential customers.

Deficiencies in our

digital platform may

MORE ADVANCED

Our competitors' digitalmobile offerings are more advanced and better at meeting the basic service needs of their customers.

**PAIN POINTS** 

impact your customers' trust, lead to defections, and hinder your ability to strengthen your agent-customer relationships.

## WHAT'S IN IT FOR YOU?

DMSI benefits you by building trust with your customers, potentially delivering new business and new revenue, addressing pain points, and better integrating you into the customers' digital and mobile experience.